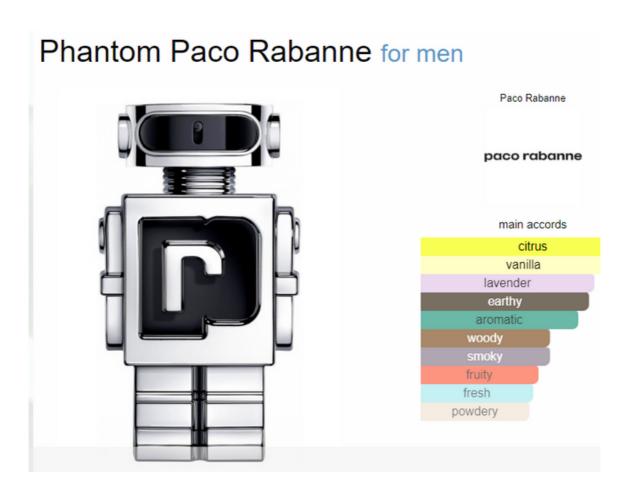

n accords

white floral

citrus

woody

yellow floral

sweet

soft spicy

powdery

fresh spicy

animalic





#### L'Homme Ideal Eau de Parfum Guerlain for men



#### Givenchy pour Homme Blue Label Givenchy











# Eau de Lacoste L.12.12. White Lacoste Fragrances for men







#### Lacoste Essential Sport Lacoste Fragrances

for men











Louis Vuitton



main accords

amber
oud
warm spicy
smoky
rose
fruity
leather
woody
balsamic
sweet



Louis Vuitton



main accords

citrus

fresh spicy



#### Now RAVE for men



#### Lattafa



# Red Tobacco Mancera for women and men



Mancera



main accords





#### Black Vanilla Mancera for women and men



### Roses Vanille Mancera for women





#### 1 Million Parfum Paco Rabanne for men









### Black XS Paco Rabanne for men







# Polo Sport Ralph Lauren for men





#### Hawas for Him Rasasi for men







# Daarej pour Homme Rasasi for men







# Erba Pura Sospiro Perfumes for women and men







## Tobacco Vanille Tom Ford for women and men



## Fucking Fabulous Tom Ford for women and men







## Noir de Noir Tom Ford for women and men



#### Tubéreuse Nue Tom Ford for women and men





## Café Rose Tom Ford for women and men



#### Neroli Portofino Tom Ford for women and men





Tom Ford

**TOM FORD** 

main accords warm spicy rose

woody amber

coffee





### Tuscan Leather Tom Ford for women and men





### Ombre Leather 16 Tom Ford for women and men







### Oud Wood Tom Ford for women and men





#### Ultra Male Jean Paul Gaultier for men







# Versace Pour Homme Dylan Blue Versace