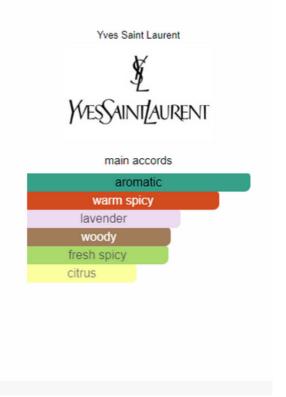

#### Tubéreuse Nue Tom Ford for women and men





## Café Rose Tom Ford for women and men



#### Neroli Portofino Tom Ford for women and men





Tom Ford

**TOM FORD** 

main accords warm spicy rose

woody amber

coffee





### Tuscan Leather Tom Ford for women and men





### Ombre Leather 16 Tom Ford for women and men







### Oud Wood Tom Ford for women and men





#### Ultra Male Jean Paul Gaultier for men







# Versace Pour Homme Dylan Blue Versace



### Eros Versace for men





#### Blue Jeans Versace for men



## Versace Pour Homme Versace for men







#### Valentino Uomo Valentino for men





X Louis Men





#### X Louis Women



#### **Eternity**





## Alexandria Orientale Xerjoff for women and men





#### La Nuit de l'Homme Yves Saint Laurent for men









## L'Homme Yves Saint Laurent for men







#### Libre Eau de Toilette Yves Saint Laurent



#### Yves Saint Laurent Y Yves Saint Laurent for men







# **English Rose Yardley**





### Red Vanilla Zara







# Zara Night Pour Homme II Zara for men





## Warm Black Zara for men







## Tobacco Collection Rich Warm Addictive 2018 Zara for men





# Fashionably London Zara for women and men











#### Khamrah Lattafa Perfumes for women and men







## Blue For Men Rasasi for men





# Blue Lady Rasasi for women











### Open













# Titanium Ajmal for men





### Cobra Al-Rehab for women and men



الرحاب المطور ALREHAB PERFUMES

main accords



### Jovan Musk for Men Jovan for men





# Solid Sapil for men











# Brut Musk Brut Parfums Prestige f