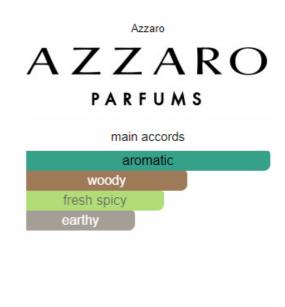

#### Wanted Eau de Parfum Azzaro for men

# Red Tobacco Mancera for women and men

Mancera

main accords