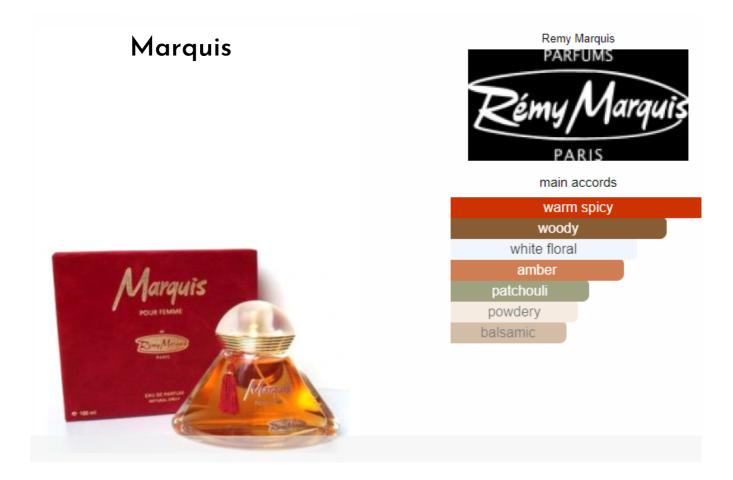

#### Marquis

main accords

warm spicy
woody
white floral
amber
patchouli
powdery
balsamic