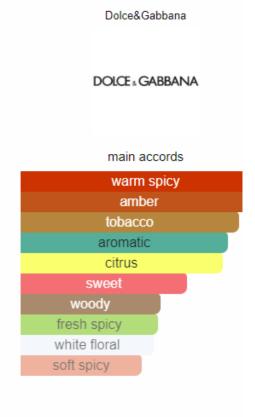

#### Legend Montblanc for men





### Explorer Montblanc for men







# Legend Night Montblanc for men





Armaf Magnum Black Eu De Parfume





Burberry



main accords

warm spicy
aromatic
woody
fresh spicy
amber
patchouli
green
citrus
earthy
lavender



Giorgio Armani

GIORGIO ARMANI

main accords

aromatic
marine
fresh spicy
amber
smoky
woody
warm spicy
citrus
balsamic
patchouli



# Emporio Armani Stronger With You Absolutely Giorgio Armani for men













### Angels' Share By Kilian for women and men







#### Chanel No 19 Parfum





main accords

green
woody
white floral
earthy
aromatic
iris
powdery
floral
mossy
yellow floral







#### CK All Calvin Klein for women and men











#### Tam Dao / Dunhill Icon Mix







#### The One for Men Dolce&Gabbana for men





#### K by Dolce & Gabbana Dolce&Gabbana for men







#### Icon Alfred Dunhill for men





#### Desire for a Man Alfred Dunhill for men







# Sauvage Dior for men





### Sauvage Elixir Dior for men









Dior

# DIOR

main accords

amber

balsamic

smoky

violet

warm spicy

oud

powdery



Dior

# DIOR

main accords

fruity

sweet

amber

white floral

woody

warm spicy

tuberose

balsamic

floral

honey



# Grand Soir Maison Francis Kurkdjian

#### for women and men



Maison Francis Kurkdjian

Maison
Francis Kurkdjian
Paris

main accords

amber

vanilla







Gucci

#### **GUCCI**

main accords

floral

soft spicy

fruity sweet

patchouli

fresh

citrus

amber fresh spicy

musky

Gucci



main accords

white floral

citrus

woody

yellow floral

sweet

soft spicy

powdery