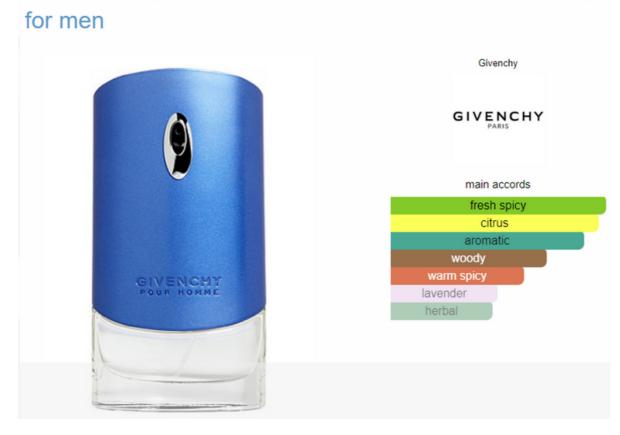

hill for men







# Sauvage Dior for men





### Sauvage Elixir Dior for men









Dior

# DIOR

main accords

amber

balsamic

smoky

violet

warm spicy

oud

powdery



Dior

# DIOR

main accords

fruity

sweet

amber

white floral

woody

warm spicy

tuberose

balsamic

floral

honey



# Grand Soir Maison Francis Kurkdjian

#### for women and men



Maison Francis Kurkdjian

Maison
Francis Kurkdjian
Paris

main accords

amber

vanilla







Gucci

#### **GUCCI**

main accords

floral

soft spicy

fruity sweet

patchouli

fresh

citrus

amber fresh spicy

musky

Gucci



main accords

white floral

citrus

woody

yellow floral

sweet

soft spicy

powdery

fresh spicy

animalic





#### L'Homme Ideal Eau de Parfum Guerlain for men



#### Givenchy pour Homme Blue Label Givenchy











# Eau de Lacoste L.12.12. White Lacoste Fragrances for men







#### Lacoste Essential Sport Lacoste Fragrances

for men











Louis Vuitton



main accords

amber
oud
warm spicy
smoky
rose
fruity
leather
woody
balsamic
sweet



Louis Vuitton



main accords

citrus

fresh spicy



#### Now RAVE for men



#### Lattafa



# Red Tobacco Mancera for women and men



Mancera



main accords





#### Black Vanilla Mancera for women and men



### Roses Vanille Mancera for women





#### 1 Million Parfum Paco Rabanne for men









### Black XS Paco Rabanne for men







# Polo Sport Ralph Lauren for men





#### Hawas for Him Rasasi for men







# Daarej pour Homme Rasasi for men







# Erba Pura Sospiro Perfumes for women and men







## Tobacco Vanille Tom Ford f