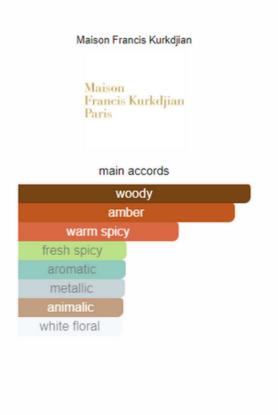

#### Baccarat Rouge 540 Maison Francis Kurkdjian

for women and men

Yves Saint Laurent

main accords

vanilla
coffee
sweet
warm spicy
white floral
soft spicy
woody
fruity
powdery
balsamic

Hugo Boss

BOSS

main accords