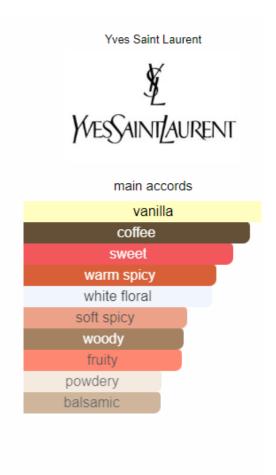

#### Baccarat Rouge 540 Maison Francis Kurkdjian

for women and men

Yves Saint Laurent

main accords

vanilla
coffee
sweet
warm spicy
white floral
soft spicy
woody
fruity
powdery
balsamic

Hugo Boss

BOSS

main accords