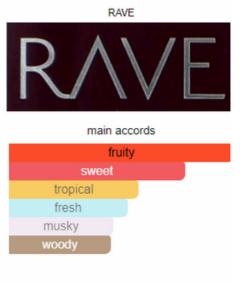

# for women and men



Maison Francis Kurkdjian

Maison
Francis Kurkdjian
Paris

main accords

amber

vanilla







Gucci

#### **GUCCI**

main accords

floral

soft spicy

fruity sweet

patchouli

fresh

citrus

amber fresh spicy

musky

Gucci



main accords

white floral

citrus

woody

yellow floral

sweet

soft spicy

powdery

fresh spicy

animalic





#### L'Homme Ideal Eau de Parfum Guerlain for men



#### Givenchy pour Homme Blue Label Givenchy











# Eau de Lacoste L.12.12. White Lacoste Fragrances for men







#### Lacoste Essential Sport Lacoste Fragrances

for men











Louis Vuitton



main accords

amber
oud
warm spicy
smoky
rose
fruity
leather
woody
balsamic
sweet



Louis Vuitton



main accords

citrus

fresh spicy



#### Now RAVE for men



#### Lattafa



# Red Tobacco Mancera for women and men



Mancera



main accords





#### Black Vanilla Mancera for women and men



### Roses Vanille Mancera for women





#### 1 Million Parfum Paco Rabanne for men









### Black XS Paco Rabanne for men







# Polo Sport Ralph Lauren for men





#### Hawas for Him Rasasi for men







# Daarej pour Homme Rasasi for men







# Erba Pura Sospiro Perfumes for women and men







## Tobacco Vanille Tom Ford for women and men



## Fucking Fabulous Tom Ford for women and men







## Noir de Noir Tom Ford for women and men



#### Tubéreuse Nue Tom Ford for women and men





## Café Rose Tom Ford for women and men



#### Neroli Portofino Tom Ford for women and men





Tom Ford

**TOM FORD** 

main accords warm spicy rose

woody amber

cof