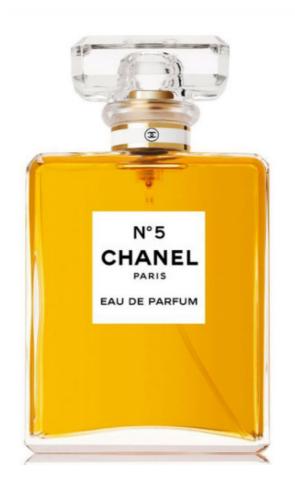

atsapp: +91 89213 72858



































# Bad Boy Carolina Herrera

















#### Wanted Eau de Parfum Azzaro for men





#### Baccarat Rouge 540 Maison Francis Kurkdjian

for women and men









Yves Saint Laurent



main accords

vanilla
coffee
sweet
warm spicy
white floral
soft spicy
woody
fruity
powdery
balsamic



Hugo Boss

BOSS

main accords

aromatic
fresh spicy
green
woody
fresh
fruity
lavender
herbal
citrus





Davidoff

### DAVIDOFF

main accords

aromatic
green
marine
fresh spicy
lavender
woody
salty

Cool Water Intense



Davidoff

# **DAVIDOFF**

main accords

amber
citrus
coconut
sweet
lactonic
tropical
vanilla
animalic







Cartier

# Cartier

#### main accords

woody amber warm spicy balsamic aromatic vanilla alcohol fresh spicy patchouli





| main accords  |  |
|---------------|--|
| woody         |  |
| aldehydic     |  |
| fresh         |  |
| white floral  |  |
| powdery       |  |
| earthy        |  |
| yellow floral |  |
| iris          |  |
| citrus        |  |
| floral        |  |
|               |  |







main accords

citrus

woody

warm spicy

aromatic

amber

fresh spicy

smoky

balsamic

green

musky



Cristiano Ronaldo

#### **CRISTIANO RONALDO**

FRAGRANCES

main accords

powdery

warm spicy

woody

aromatic

lavender

vanilla

musky

tobacco

sweet

cinnam





Creed



main accords

sweet
leather
woody
smoky
tropical
fresh
musky
citrus
mossy



# DAVIT BECKH-M

main accords









#### ISSEY MIYAKE INC.

#### main accords

citrus

aromatic

fresh spicy

woody

floral

green







#### Legend Montblan