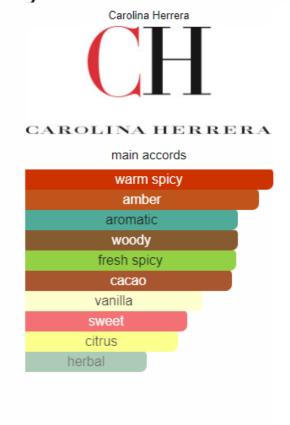

Location: Kankol P.O., Payyannur, Kannur Kerala, India - 670307

Phone No: +91 8592971056 Whatsapp: +91 89213 72858



































# Bad Boy Carolina Herrera

















#### Wanted Eau de Parfum Azzaro for men





#### Baccarat Rouge 540 Maison Francis Kurkdjian

for women and men









Yves Saint Laurent



main accords

vanilla
coffee
sweet
warm spicy
white floral
soft spicy
woody
fruity
powdery
balsamic



Hugo Boss

BOSS

main accords

aromatic
fresh spicy
green
woody
fresh
fruity
lavender
herbal
citrus





Davidoff

### DAVIDOFF

main accords

aromatic
green
marine
fresh spicy
lavender
woody
salty

Cool Water Intense



Davidoff

# **DAVIDOFF**

main accords

amber
citrus
coconut
sweet
lactonic
tropical
vanilla
animalic







Cartier

# Cartier

#### main accords

woody amber warm spicy balsamic aromatic vanilla alcohol fresh spicy patchouli





| main accords  |  |
|---------------|--|
| woody         |  |
| aldehydic     |  |
|