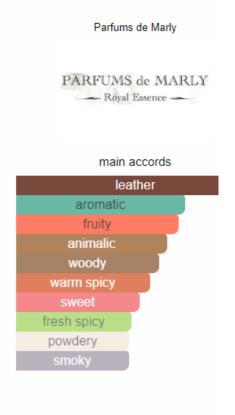

#### Baccarat Rouge 540 Maison Francis Kurkdjian

for women and men

Yves Saint Laurent

main accords

vanilla
coffee
sweet
warm spicy
white floral
soft spicy
woody
fruity
powdery
balsamic

Hugo Boss

BOSS

main accords

aromatic
fresh spicy
green
woody
fresh
fruity
lavender
herbal
citrus

Davidoff