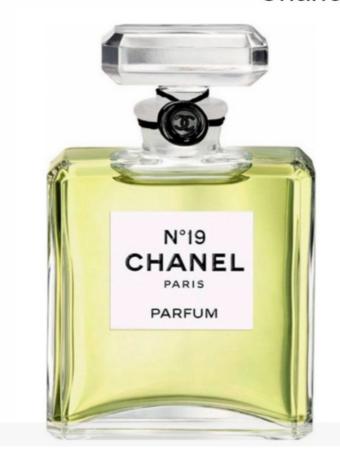

#### Chanel No 19 Parfum

main accords

green
woody
white floral
earthy
aromatic
iris
powdery
floral
mossy
yellow floral