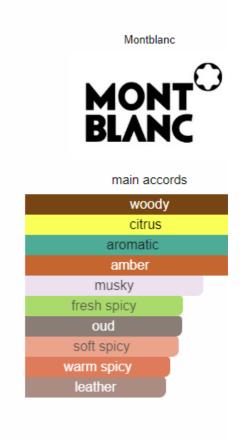

oody         |  |
| aldehydic     |  |
| fresh         |  |
| white floral  |  |
| powdery       |  |
| earthy        |  |
| yellow floral |  |
| iris          |  |
| citrus        |  |
| floral        |  |
|               |  |







main accords

citrus

woody

warm spicy

aromatic

amber

fresh spicy

smoky

balsamic

green

musky



Cristiano Ronaldo

#### **CRISTIANO RONALDO**

FRAGRANCES

main accords

powdery

warm spicy

woody

aromatic

lavender

vanilla

musky

tobacco

sweet

cinnam





Creed



main accords

sweet
leather
woody
smoky
tropical
fresh
musky
citrus
mossy



# DAVIT BECKH-M

main accords









#### ISSEY MIYAKE INC.

#### main accords

citrus

aromatic

fresh spicy

woody

floral

green







#### Legend Montblanc for men





### Explorer Montblanc for men







# Legend Night Montblanc for men





Armaf Magnum Black Eu De Parfume





Burberry



main accords

warm spicy
aromatic
woody
fresh spicy
amber
patchouli
green
citrus
earthy
lavender



Giorgio Armani

GIORGIO ARMANI

main accords

aromatic
marine
fresh spicy
amber
smoky
woody
warm spicy
citrus
balsamic
patchouli



# Emporio Armani Stronger With You Absolutely Giorgio Armani for men













### Angels' Share By Kilian for women and men







#### Chanel No 19 Parfum





main accords

green
woody
white floral
earthy
aromatic
iris
powdery
floral
mossy
yellow floral







#### CK All Calvin Klein for women and men











#### Tam Dao / Dunhill Icon Mix







#### The One for Men Dolce&Gabbana for men





#### K by Dolce & Gabbana Dolce&Gabbana for men







#### Icon Alf