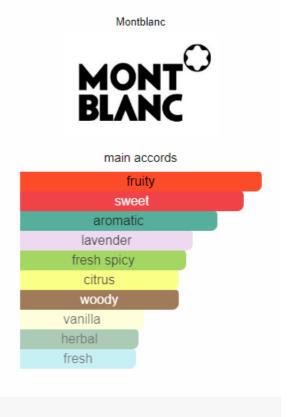

#### Legend Montblanc for men

### Explorer Montblanc for men

# Legend Night Montblanc for men

Armaf Magnum Black Eu De Parfume

Burberry

main accords

warm spicy
aromatic
woody
fresh spicy
amber
patchouli
green
citrus
earthy
lavender

Giorgio Armani

GIORGIO ARMANI

main accords