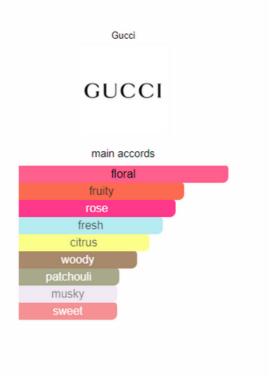

#### for women and men

Maison Francis Kurkdjian

Maison
Francis Kurkdjian
Paris

main accords

amber

vanilla

Gucci

#### **GUCCI**

main accords

floral

soft spicy

fruity sweet

patchouli

fresh

citrus