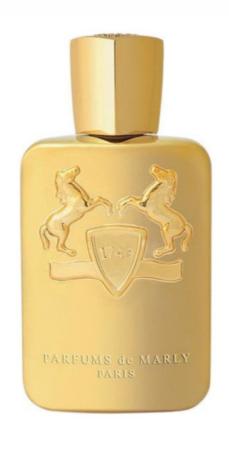

#### Baccarat Rouge 540 Maison Francis Kurkdjian

for women and men

Yves Saint Laurent

main accords

vanilla
coffee
sweet
warm spicy
white floral
soft spicy
woody
fruity
powdery
balsamic

Hugo Boss

BOSS

main accords

aromatic
fresh spicy
green
woody
fresh
fruity
lavender
herbal
citrus

Davidoff