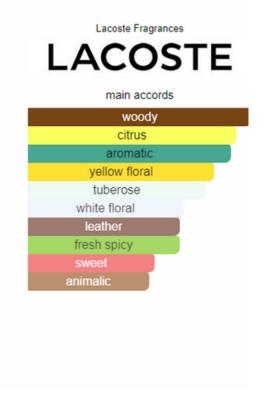

# Eau de Lacoste L.12.12. White Lacoste Fragrances for men

#### Lacoste Essential Sport Lacoste Fragrances

for men

Louis Vuitton

main accords

amber
oud
warm spicy
smoky
rose
fruity
leather
woody
balsamic
sweet

Louis Vuitton

main accords

citrus