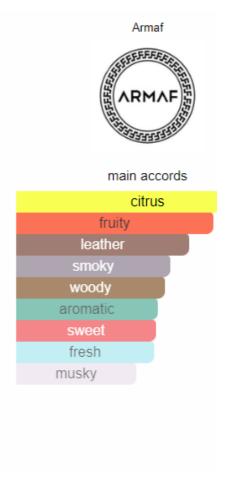

Location: Kankol P.O., Payyannur, Kannur Kerala, India - 670307

Phone No: +91 8592971056 Whatsapp: +91 89213 72858



































# Bad Boy Carolina Herrera

















#### Wanted Eau de Parfum Azzaro for men





#### Baccarat Rouge 540 Maison Francis Kurkdjian

for women and men









Yves Saint Laurent



main accords

vanilla
coffee
sweet
warm spicy
white floral
soft spicy
woody
fruity
powdery
balsamic



Hugo Boss

BOSS

main accords

aromatic
fresh spicy
green
woody
fresh
fruity
lavender
herbal
citrus





Davidoff

### DAVIDOFF

main accords

aromatic
green
marine
fresh spicy
lavender
woody
salty

Cool Water Intense



Davidoff

# **DAVIDOFF**

main accords

amber
citrus
coconut
sweet
lactonic
tropical
vanilla
animalic







Cartier

# Cartier

#### main accords

woody amber warm spicy balsamic aromatic vanilla alcohol fresh spicy patchouli





| main accords  |  |
|---------------|--|
| woody         |  |
| aldehydic     |  |
| fresh