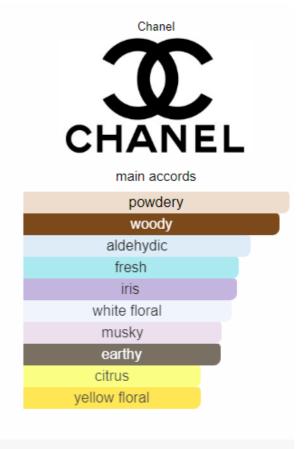

#### Chanel No 19 Parfum

main accords

green
woody
white floral
earthy
aromatic
iris
powdery
floral
mossy
yellow floral