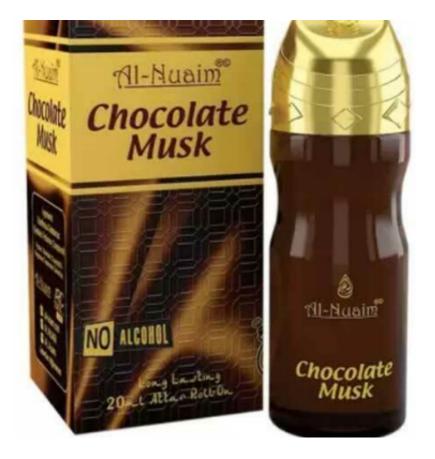

#### Jasmine Perfume

Pure Rose Perfume

Chocolate Musk Perfume

Spicy Caramel Perfume

Pure Vanilla Perfume

Biscuit Type Perfume

Coffee Cake Type Perfume

Chocolate Type Perfume