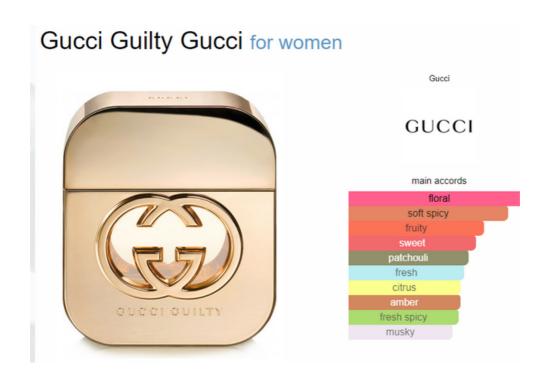

#### **GUCCI**

main accords

floral

soft spicy

fruity sweet

patchouli

fresh

citrus

amber fresh spicy

musky

Gucci

main accords

white floral

citrus

woody

yellow floral

sweet

soft spicy

powdery

fresh spicy

animalic