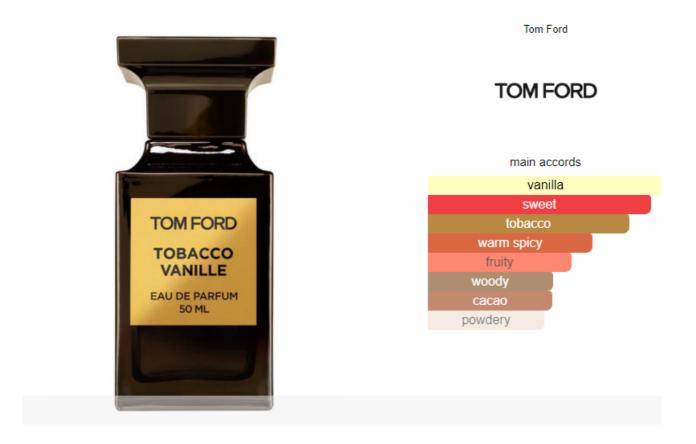

Lacoste L.12.12. White Lacoste Fragrances for men







#### Lacoste Essential Sport Lacoste Fragrances

for men











Louis Vuitton



main accords

amber
oud
warm spicy
smoky
rose
fruity
leather
woody
balsamic
sweet



Louis Vuitton



main accords

citrus

fresh spicy



#### Now RAVE for men



#### Lattafa



# Red Tobacco Mancera for women and men



Mancera



main accords





#### Black Vanilla Mancera for women and men



### Roses Vanille Mancera for women





#### 1 Million Parfum Paco Rabanne for men









### Black XS Paco Rabanne for men







# Polo Sport Ralph Lauren for men





#### Hawas for Him Rasasi for men







# Daarej pour Homme Rasasi for men







# Erba Pura Sospiro Perfumes for women and men







## Tobacco Vanille Tom Ford for women and men



## Fucking Fabulous Tom Ford for women and men







## Noir de Noir Tom Ford for women and men



#### Tubéreuse Nue Tom Ford for women and men





## Café Rose Tom Ford for women and men



#### Neroli Portofino Tom Ford for women and men





Tom Ford

**TOM FORD** 

main accords warm spicy rose

woody amber

coffee





### Tuscan Leather Tom Ford for women and men





### Ombre Leather 16 Tom Ford for women and men







### Oud Wood Tom Ford for women and men





#### Ultra Male Jean Paul Gaultier for men







# Versace Pour Homme Dylan Blue Versace



### Eros Versace for men





#### Blue Jeans Versace for men



## Versace Pour Homme Versace for men







#### Valentino Uomo Valentino for men





X Louis Men





#### X Louis Women



#### **Eternity**





## Alexandr