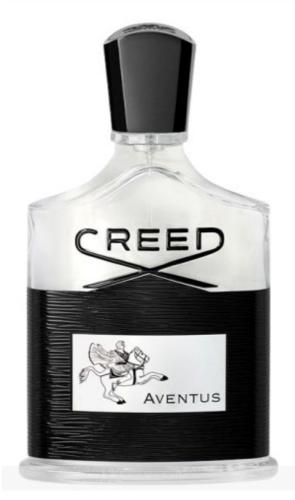

vanilla

musky

tobacco

sweet

cinnam

Creed

main accords

sweet
leather
woody
smoky
tropical
fresh
musky
citrus
mossy