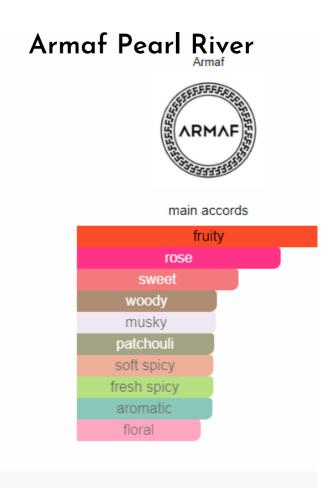

ccords

powdery

warm spicy

woody

aromatic

lavender

vanilla

musky

tobacco

sweet

cinnam





Creed



main accords

sweet
leather
woody
smoky
tropical
fresh
musky
citrus
mossy



# DAVIT BECKH-M

main accords









#### ISSEY MIYAKE INC.

#### main accords

citrus

aromatic

fresh spicy

woody

floral

green







#### Legend Montblanc for men





### Explorer Montblanc for men







# Legend Night Montblanc for men





Armaf Magnum Black Eu De Parfume





Burberry



main accords

warm spicy
aromatic
woody
fresh spicy
amber
patchouli
green
citrus
earthy
lavender



Giorgio Armani

GIORGIO ARMANI

main accords

aromatic
marine
fresh spicy
amber
smoky
woody
warm spicy
citrus
balsamic
patchouli



# Emporio Armani Stronger With You Absolutely Giorgio Armani for men













### Angels' Share By Kilian for women and men







#### Chanel No 19 Parfum





main accords

green
woody
white floral
earthy
aromatic
iris
powdery
floral
mossy
yellow floral







#### CK All Calvin Klein for women and men











#### Tam Dao / Dunhill Icon Mix







#### The One for Men Dolce&Gabbana for men





#### K by Dolce & Gabbana Dolce&Gabbana for men







#### Icon Alfred Dunhill for men





#### Desire for a Man Alfred Dunhill for men







# Sauvage Dior for men





### Sauvage Elixir Dior for men









Dior

# DIOR

main accords

amber

balsamic

smoky

violet

warm spicy

oud

powdery



Dior

# DIOR

main accords

fruity

sweet

amber

white floral

woody

warm spicy

tuberose

balsamic

floral

honey



# Grand Soir Maison Francis Kurkdjian

#### for wo