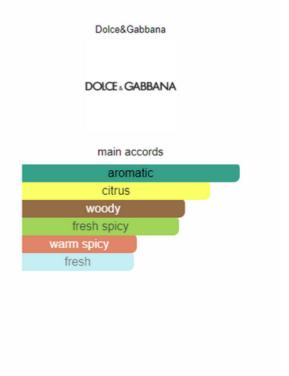

#### The One for Men Dolce&Gabbana for men

#### K by Dolce & Gabbana Dolce&Gabbana for men