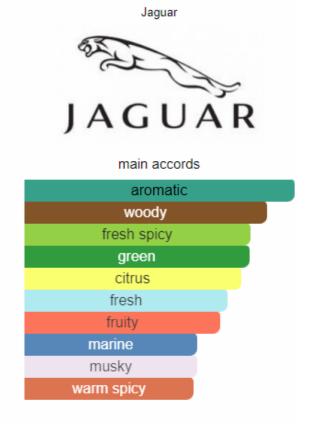

fresh spicy patchouli





| main accords  |  |
|---------------|--|
| woody         |  |
| aldehydic     |  |
| fresh         |  |
| white floral  |  |
| powdery       |  |
| earthy        |  |
| yellow floral |  |
| iris          |  |
| citrus        |  |
| floral        |  |
|               |  |







main accords

citrus

woody

warm spicy

aromatic

amber

fresh spicy

smoky

balsamic

green

musky



Cristiano Ronaldo

#### **CRISTIANO RONALDO**

FRAGRANCES

main accords

powdery

warm spicy

woody

aromatic

lavender

vanilla

musky

tobacco

sweet

cinnam





Creed



main accords

sweet
leather
woody
smoky
tropical
fresh
musky
citrus
mossy



# DAVIT BECKH-M

main accords









#### ISSEY MIYAKE INC.

#### main accords

citrus

aromatic

fresh spicy

woody

floral

green







#### Legend Montblanc for men





### Explorer Montblanc for men







# Legend Night Montblanc for men





Armaf Magnum Black Eu De Parfume





Burberry



main accords

warm spicy
aromatic
woody
fresh spicy
amber
patchouli
green
citrus
earthy
lavender



Giorgio Armani

GIORGIO ARMANI

main accords

aromatic
marine
fresh spicy
amber
smoky
woody
warm spicy
citrus
balsamic
patchouli



# Emporio Armani Stronger With You Absolutely Giorgio Armani for men













### Angels' Share By Kilian for women and men







#### Chanel No 19 Parfum





main accords

green
woody
white floral
earthy
aromatic
iris
powdery
floral
mossy
yellow floral







#### CK All Calvin Klein for women and men











#### Tam Dao / Dunhill Icon Mix







#### The One for Men Dolce&Gabbana for men