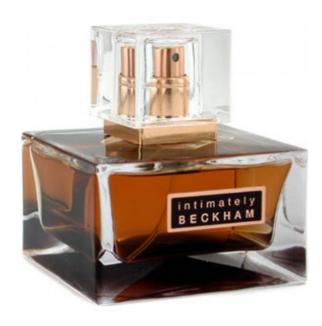

t
lactonic
tropical
vanilla
animalic







Cartier

# Cartier

#### main accords

woody amber warm spicy balsamic aromatic vanilla alcohol fresh spicy patchouli





| main accords  |  |
|---------------|--|
| woody         |  |
| aldehydic     |  |
| fresh         |  |
| white floral  |  |
| powdery       |  |
| earthy        |  |
| yellow floral |  |
| iris          |  |
| citrus        |  |
| floral        |  |
|               |  |







main accords

citrus

woody

warm spicy

aromatic

amber

fresh spicy

smoky

balsamic

green

musky



Cristiano Ronaldo

#### **CRISTIANO RONALDO**

FRAGRANCES

main accords

powdery

warm spicy

woody

aromatic

lavender

vanilla

musky

tobacco

sweet

cinnam





Creed



main accords

sweet
leather
woody
smoky
tropical
fresh
musky
citrus
mossy



# DAVIT BECKH-M

main accords









#### ISSEY MIYAKE INC.

#### main accords

citrus

aromatic

fresh spicy

woody

floral

green







#### Legend Montblanc for men





### Explorer Montblanc for men







# Legend Night Montblanc for men





Armaf Magnum Black Eu De Parfume





Burberry



main accords

warm spicy
aromatic
woody
fresh spicy
amber
patchouli
green
citrus
earthy
lavender



Giorgio Armani

GIORGIO ARMANI

main accords

aromatic
marine
fresh spicy
amber
smoky
woody
warm spicy
citrus
balsamic
patchouli



# Emporio Armani Stronger With You Absolutely Giorgio Armani for men













### Angels' Share By Kilian for women and men







#### Chanel No 19 Parfum





main accords

green
woody
white floral
earthy
aromatic
iris
powdery
floral
mossy
yellow floral