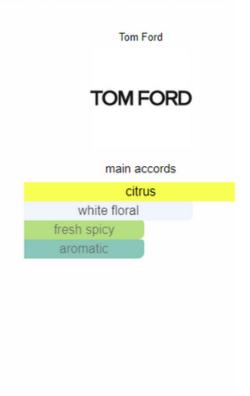

#### Neroli Portofino Tom Ford for women and men

Tom Ford

**TOM FORD** 

main accords warm spicy rose

woody amber

coffee