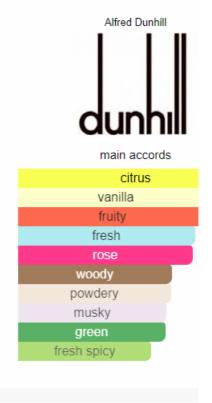

e





Burberry



main accords

warm spicy
aromatic
woody
fresh spicy
amber
patchouli
green
citrus
earthy
lavender



Giorgio Armani

GIORGIO ARMANI

main accords

aromatic
marine
fresh spicy
amber
smoky
woody
warm spicy
citrus
balsamic
patchouli



# Emporio Armani Stronger With You Absolutely Giorgio Armani for men













### Angels' Share By Kilian for women and men







#### Chanel No 19 Parfum





main accords

green
woody
white floral
earthy
aromatic
iris
powdery
floral
mossy
yellow floral







#### CK All Calvin Klein for women and men











#### Tam Dao / Dunhill Icon Mix







#### The One for Men Dolce&Gabbana for men





#### K by Dolce & Gabbana Dolce&Gabbana for men







#### Icon Alfred Dunhill for men





#### Desire for a Man Alfred Dunhill for men







# Sauvage Dior for men





### Sauvage Elixir Dior for men









Dior

# DIOR

main accords

amber

balsamic

smoky

violet

warm spicy

oud

powdery



Dior

# DIOR

main accords

fruity

sweet

amber

white floral

woody

warm spicy

tuberose

balsamic

floral

honey



# Grand Soir Maison Francis Kurkdjian

#### for women and men



Maison Francis Kurkdjian

Maison
Francis Kurkdjian
Paris

main accords

amber

vanilla







Gucci

#### **GUCCI**

main accords

floral

soft spicy

fruity sweet

patchouli

fresh

citrus

amber fresh spicy

musky

Gucci



main accords

white floral

citrus

woody

yellow floral

sweet

soft spicy

powdery

fresh spicy

animalic





#### L'Homme Ideal Eau de Parfum Guerlain for men



#### Givenchy pour Homme Blue Label Givenchy











# Eau