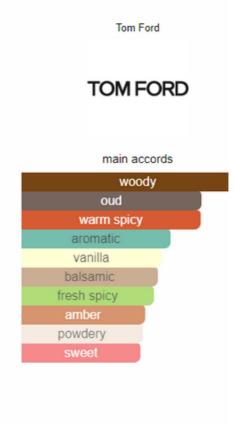

#### Neroli Portofino Tom Ford for women and men

Tom Ford

**TOM FORD** 

main accords warm spicy rose

woody amber

coffee