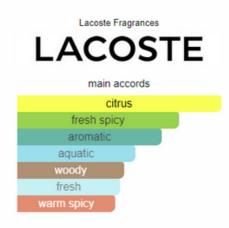

#### Lacoste Essential Sport Lacoste Fragrances

for men

Louis Vuitton

main accords

amber
oud
warm spicy
smoky
rose
fruity
leather
woody
balsamic
sweet

Louis Vuitton

main accords

citrus

fresh spicy