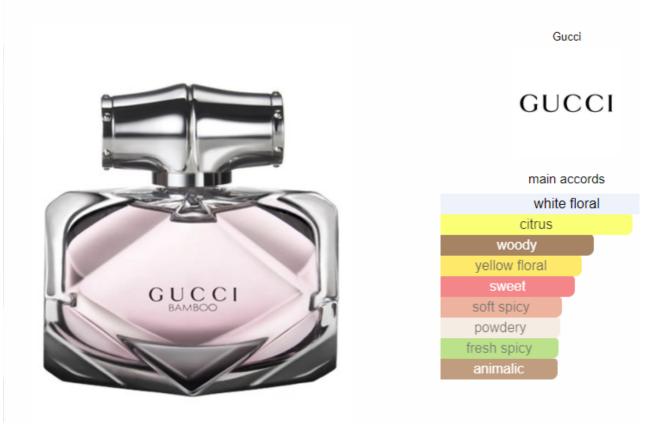

#### Gucci Bamboo Gucci for women

amber fresh spicy

musky

Gucci

main accords

white floral

citrus

woody

yellow floral

sweet

soft spicy

powdery

fresh spicy

animalic