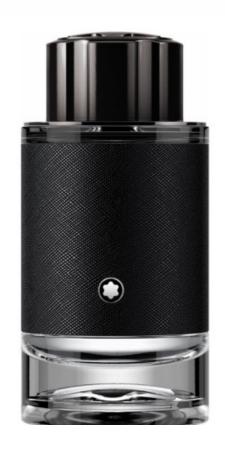

woody         |  |
| aldehydic     |  |
| fresh         |  |
| white floral  |  |
| powdery       |  |
| earthy        |  |
| yellow floral |  |
| iris          |  |
| citrus        |  |
| floral        |  |
|               |  |







main accords

citrus

woody

warm spicy

aromatic

amber

fresh spicy

smoky

balsamic

green

musky



Cristiano Ronaldo

#### **CRISTIANO RONALDO**

FRAGRANCES

main accords

powdery

warm spicy

woody

aromatic

lavender

vanilla

musky

tobacco

sweet

cinnam





Creed



main accords

sweet
leather
woody
smoky
tropical
fresh
musky
citrus
mossy



# DAVIT BECKH-M

main accords









#### ISSEY MIYAKE INC.

#### main accords

citrus

aromatic

fresh spicy

woody

floral

green







#### Legend Montblanc for men





### Explorer Montblanc for men







# Legend Night Montblanc for men





Armaf Magnum Black Eu De Parfume





Burberry



main accords

warm spicy
aromatic
woody
fresh spicy
amber
patchouli
green
citrus
earthy
lavender



Giorgio Armani

GIORGIO ARMANI

main accords

aromatic
marine
fresh spicy
amber
smoky
woody
warm spicy
citrus
balsamic
patchouli



# Emporio Armani Stronger With You Absolutely Giorgio Armani for men













### Angels' Share By Kilian for women and men







#### Chanel No 19 Parfum





main accords

green
woody
white floral
earthy
aromatic
iris
powdery
floral
mossy
yellow floral







#### CK All Calvin Klein for women and men











#### Tam Dao / Dunhill Icon Mix







#### The One for Men Dolce&Gabbana for men





#### K by Dolce & Gabbana Dolce&Gabbana for men







#### Icon A