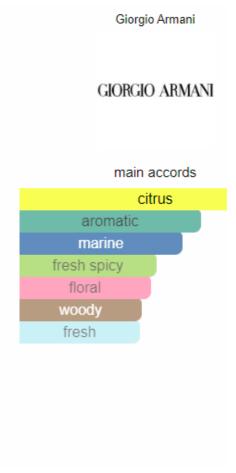

# Legend Night Montblanc for men

Armaf Magnum Black Eu De Parfume

Burberry

main accords

warm spicy
aromatic
woody
fresh spicy
amber
patchouli
green
citrus
earthy
lavender

Giorgio Armani

GIORGIO ARMANI

main accords

aromatic
marine
fresh spicy
amber
smoky
woody
warm spicy
citrus
balsamic
patchouli