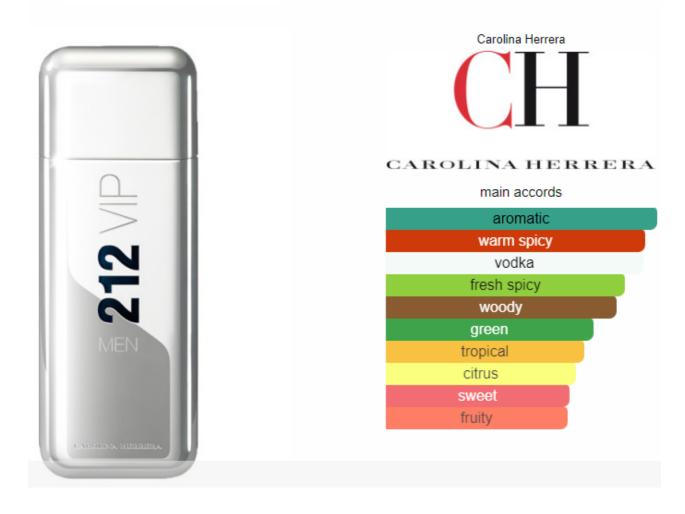

Location: Kankol P.O., Payyannur, Kannur Kerala, India - 670307

Phone No: +91 8592971056 Whatsapp: +91 89213 72858



































# Bad Boy Carolina Herrera

















#### Wanted Eau de Parfum Azzaro for men





#### Baccarat Rouge 540 Maison Francis Kurkdjian

for women and men









Yves Saint Laurent



main accords

vanilla
coffee
sweet
warm spicy
white floral
soft spicy
woody
fruity
powdery
balsamic



Hugo Boss

BOSS

main accords

aromatic
fresh spicy
green
woody
fresh
fruity
lavender
herbal
citrus





Davidoff

### DAVIDOFF

main accords

aromatic
green
marine
fresh spicy
lavender
woody
salty

Cool Water Intense



Davidoff

# **DAVIDOFF**

main accords

amber
citrus
coconut
sweet
lactonic
tropical
vanilla
animalic







Cartier

# Cartier

#### main accords

woody amber warm spicy balsamic aromatic vanilla alcohol fresh spicy patchouli





| main accords  |  |
|---------------|--|
| woody