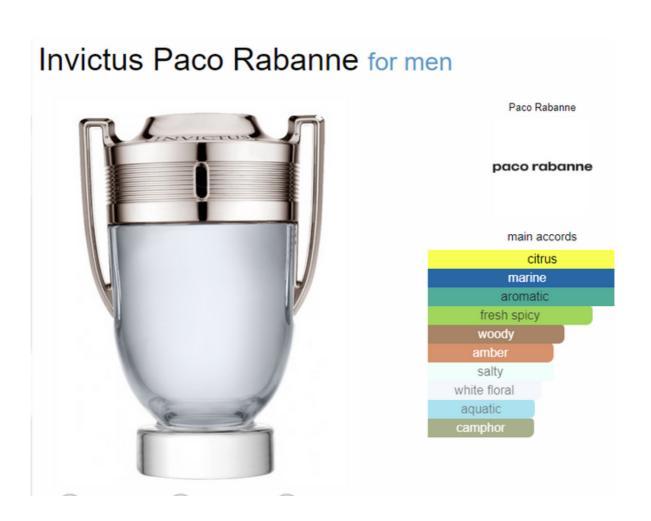

s

amber fresh spicy

musky

Gucci



main accords

white floral

citrus

woody

yellow floral

sweet

soft spicy

powdery

fresh spicy

animalic





#### L'Homme Ideal Eau de Parfum Guerlain for men



#### Givenchy pour Homme Blue Label Givenchy











# Eau de Lacoste L.12.12. White Lacoste Fragrances for men







#### Lacoste Essential Sport Lacoste Fragrances

for men











Louis Vuitton



main accords

amber
oud
warm spicy
smoky
rose
fruity
leather
woody
balsamic
sweet



Louis Vuitton



main accords

citrus

fresh spicy



#### Now RAVE for men



#### Lattafa



# Red Tobacco Mancera for women and men



Mancera



main accords





#### Black Vanilla Mancera for women and men



### Roses Vanille Mancera for women





#### 1 Million Parfum Paco Rabanne for men









### Black XS Paco Rabanne for men







# Polo Sport Ralph Lauren for men





#### Hawas for Him Rasasi for men







# Daarej pour Homme Rasasi for men







# Erba Pura Sospiro Perfumes for women and men







## Tobacco Vanille Tom Ford for women and men



## Fucking Fabulous Tom Ford for women and men







## Noir de Noir Tom Ford for women and men



#### Tubéreuse Nue Tom Ford for women and men





## Café Rose Tom Ford for women and men



#### Neroli Portofino Tom Ford for women and men





Tom Ford

**TOM FORD** 

main accords warm spicy rose

woody amber

coffee





### Tuscan Leather Tom Ford for women and men





### Ombre Leather 16 Tom Ford for women and men







### Oud Wood Tom Ford for women and men





#### Ultra Male Jean Paul Gaultier for men







#