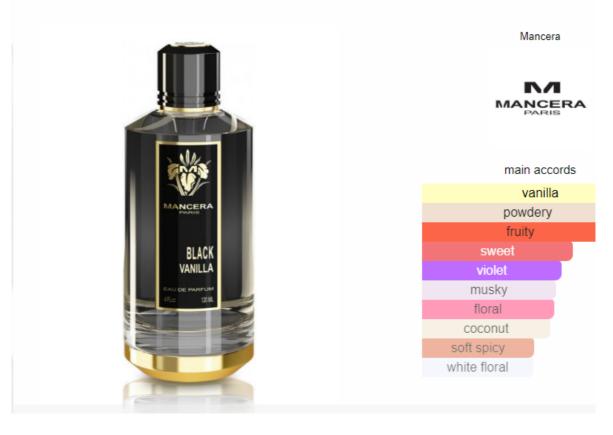

#### Black Vanilla Mancera for women and men

# Black Vanilla Mancera for women and men Mancera Mancera Mancera main accords vanilla powdery fruity sweet violet musky floral

coconut soft spicy white floral