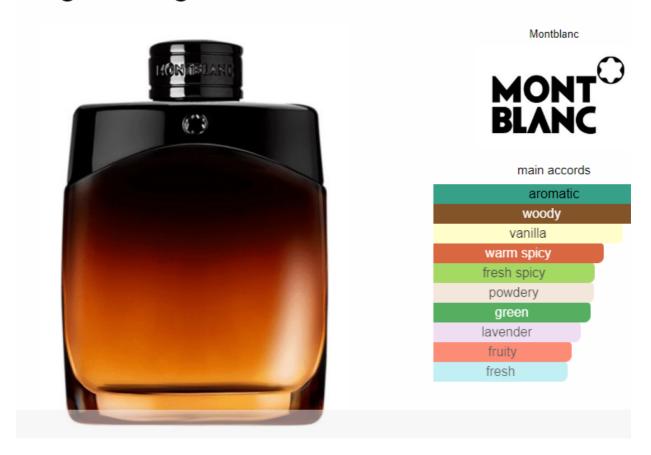

| fresh         |  |
| white floral  |  |
| powdery       |  |
| earthy        |  |
| yellow floral |  |
| iris          |  |
| citrus        |  |
| floral        |  |
|               |  |







main accords

citrus

woody

warm spicy

aromatic

amber

fresh spicy

smoky

balsamic

green

musky



Cristiano Ronaldo

#### **CRISTIANO RONALDO**

FRAGRANCES

main accords

powdery

warm spicy

woody

aromatic

lavender

vanilla

musky

tobacco

sweet

cinnam





Creed



main accords

sweet
leather
woody
smoky
tropical
fresh
musky
citrus
mossy



# DAVIT BECKH-M

main accords









#### ISSEY MIYAKE INC.

#### main accords

citrus

aromatic

fresh spicy

woody

floral

green







#### Legend Montblanc for men





### Explorer Montblanc for men







# Legend Night Montblanc for men





Armaf Magnum Black Eu De Parfume





Burberry



main accords

warm spicy
aromatic
woody
fresh spicy
amber
patchouli
green
citrus
earthy
lavender



Giorgio Armani

GIORGIO ARMANI

main accords

aromatic
marine
fresh spicy
amber
smoky
woody
warm spicy
citrus
balsamic
patchouli



# Emporio Armani Stronger With You Absolutely Giorgio Armani for men













### Angels' Share By Kilian for women and men







#### Chanel No 19 Parfum





main accords

green
woody
white floral
earthy
aromatic
iris
powdery
floral
mossy
yellow floral







#### CK All Calvin Klein for women and men











#### Tam Dao / Dunhill Icon Mix







#### The One for Men Dolce&Gabbana for men





#### K by Dolce & Gabbana Dolce&Gabbana for men







#### Icon Alfred Dunhill for men





#### Desire f