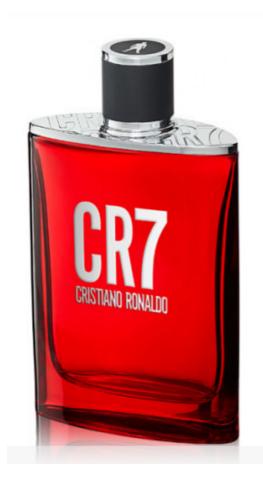

balsamic

green

musky

Cristiano Ronaldo

#### **CRISTIANO RONALDO**

FRAGRANCES

main accords

powdery

warm spicy

woody

aromatic

lavender

vanilla

musky

tobacco

sweet

cinnam

Creed

main accords

sweet
leather
woody
smoky
tropical
fresh
musky
citrus
mossy