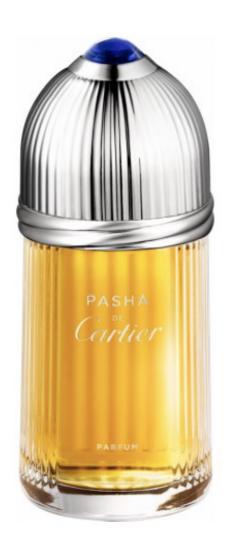

# Cartier

#### main accords

woody amber warm spicy balsamic aromatic vanilla alcohol fresh spicy patchouli

| main accords  |  |
|---------------|--|
| woody         |  |
| aldehydic     |  |
| fresh         |  |
| white floral  |  |
| powdery       |  |
| earthy        |  |
| yellow floral |  |
| iris          |  |
| citrus        |  |
| floral        |  |
|               |  |