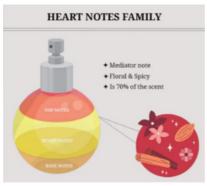

Location: Kankol P.O., Payyannur, Kannur Kerala, India - 670307

Phone No: +91 8592971056 Whatsapp: +91 89213 72858



































# Bad Boy Carolina Herrera

















#### Wanted Eau de Parfum Azzaro for men





#### Baccarat Rouge 540 Maison Francis Kurkdjian

for women and men









Yves Saint Laurent



main accords

vanilla
coffee
sweet
warm spicy
white floral
soft spicy
woody
fruity
powdery
balsamic



Hugo Boss

BOSS

main accords

aromatic
fresh spicy
green
woody
fresh
fruity
lavender
herbal
citrus





Davidoff

### DAVIDOFF

main accords

aromatic
green
marine
fresh spicy
lavender
woody
salty

Cool Water Intense



Davidoff

# **DAVIDOFF**

main accords

amber
citrus
coconut
sweet
lactonic
tropical
vanilla
animalic







Cartier

# Cartier

#